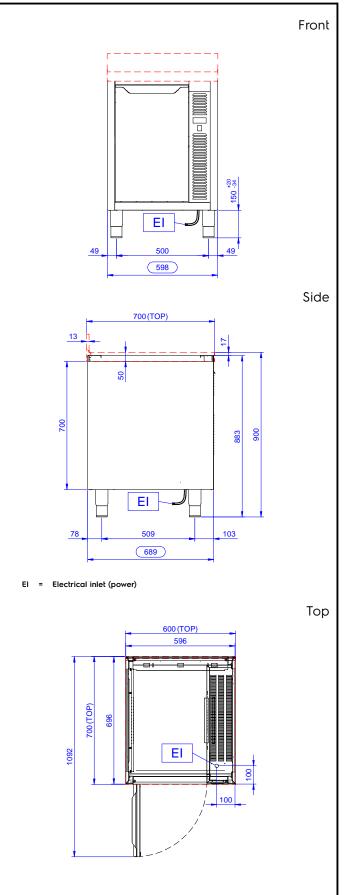

# Standard Preparation 600 mm Ventilated Hot Cupboard with Shelf & 1 Hinged Door - no top

| Electric                        |                                    |
|---------------------------------|------------------------------------|
| Supply voltage:<br>Total Watts: | 220-240 V/1N ph/50/60 Hz<br>2.4 kW |
| Key Information:                |                                    |
| Cabinet width:                  | 430 mm                             |
| Cabinet depth:                  | 645 mm                             |
| Cabinet height:                 | 610 mm                             |
| External dimensions, Width:     | 600 mm                             |
| External dimensions, Depth:     | 700 mm                             |
| External dimensions, Height:    | 883 mm                             |
| Number and type of doors:       | 1 Hinged                           |
| Net weight:                     | 55 kg                              |